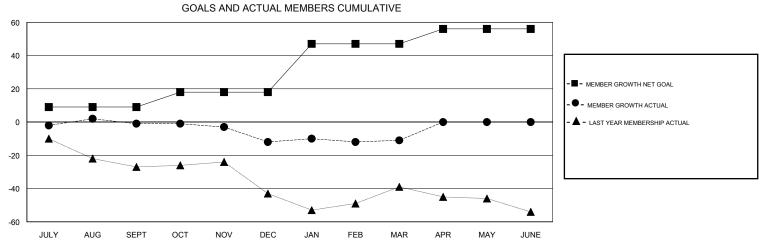

## MONTHLY MEMBERSHIP PROGRESS REPORT

District 1 CS

Results as of: 03/31/2018

0

## STEVE ANTON **LOCATION ILLINOIS GMT CA** Clubs Members RESULTS FOR 2017-2018 RESULTS FOR 2017-2018 NEW CLUB GOAL NEW CLUBS DROPPED CLUBS MEMBER GROWTH NET MEMBER GROWTH DROPPED QUARTER QUARTER GOAL ACTUAL MEMBERS ACTUAL (including transfers) 0 0 0 13 11 JULY/AUG/SEPT JULY/AUG/SEPT 0 9 10 20 OCT/NOV/DEC OCT/NOV/DEC 0 1 0 29 12 11 JAN/FEB/MAR JAN/FEB/MAR 0

APR/MAY/JUNE

9

0

0

0

| DROPPED CLUBS: 0 |    | 15 CLUBS OF 31 ADDED 1 OR MORE<br>NEW MEMBERS | GENDER DISTRIBUTION           MALE         556 (73.94%)           FEMALE         196 (26.06%) |    |
|------------------|----|-----------------------------------------------|-----------------------------------------------------------------------------------------------|----|
| DROPPED MEMBERS  |    |                                               | Women Percentage Fiscal Year Goal: 3%                                                         |    |
| DECEASED         | 12 |                                               | TOTAL FAMILY UNIT MEMBERS                                                                     | 93 |
| CLUB CANCELLED   | 0  |                                               |                                                                                               | 47 |
| OTHER            | 30 |                                               | FAMILY MEMBERS PAYING HALF 4  DUES                                                            |    |
| TOTAL            | 42 |                                               |                                                                                               |    |